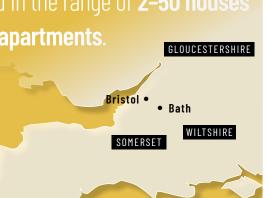

Our focus is on the **South-West** working across the historic counties of Gloucestershire, Wiltshire and Somerset along with the suburban areas of Bristol Bath and surrounding towns and villages.

Typically, our developments range from **2 to 50 houses and apartments**, newly built in a sympathetic style or created through the sensitive and creative adaptation of a warehouse or agricultural barn.

Our developments are funded through private equity and we also collaborate with social impact investors **Housing Growth Partnership** and **Bristol + Bath Regional Capital**.

Focusing on the **South-West**, we build in areas with sales values of £375-£725 sq/ft and are looking to buy sites unconditionally, with planning approval or subject to planning and in the range of 2-50 houses or apartments.